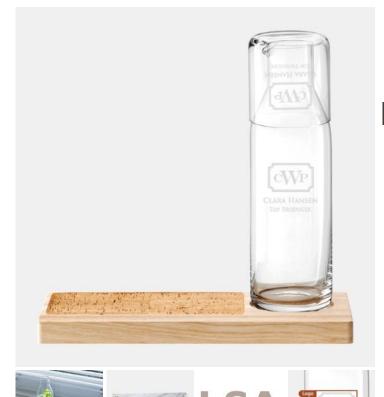

## **LSA Plateau Carafe Set**

Material: Mouth Blown Glass

Personalizaiton Method: Sandblast Etch

| Size   | SKU    | H x W x D                                                             | Wt (IBs) | Price                                  |
|--------|--------|-----------------------------------------------------------------------|----------|----------------------------------------|
| 25.4oz | 260300 | Carafe: 9-5/8" x 2-7/8"<br>x 2-7/8"; Tumbler: 2-7/8"<br>x 2-7/8" x 2- | 4.0      | <del>\$120.00</del><br><b>\$102.00</b> |

## **Description**

This LSA Plateau Carafe Set is an ideal gift for any corporate promotions, celebration events, or personal gift giving occasions, including Wedding & Anniversary, Valentine's Day, or Birthday, with our free personalization and engraving services.